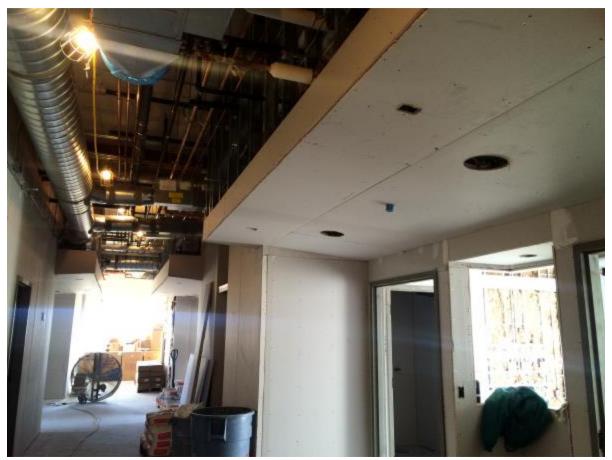

# Site and Material Prep:

- The soffits in the corridor on the North and East end are complete with sheetrock.
- Sheetrock is near complete on the East end.
- Tape and finishing of walls on the West end is complete.
- Tape and finishing of walls on the North end is complete.
- Tape and finishing of the Core is underway.
- Sheetrock is complete in the Core.
- Tile is complete on the West end.
- Tile is underway on the North end.
- Painting 1<sup>st</sup> coat underway on the West end.
- Flooring prep and VCT is underway on both the North and West end.

# **Fire Protection**

• Fire sprinkler heads are installed in all hard lids and soffits.