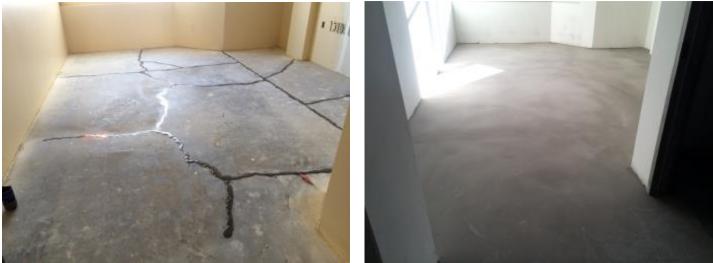

Floating is complete on the North side. Sanding is underway. (Empire Lath and Plaster)

Soffits on the North side are complete. (Empire Lath and Plaster)

Crack isolation and floor prep is underway. (All Commercial Floors)