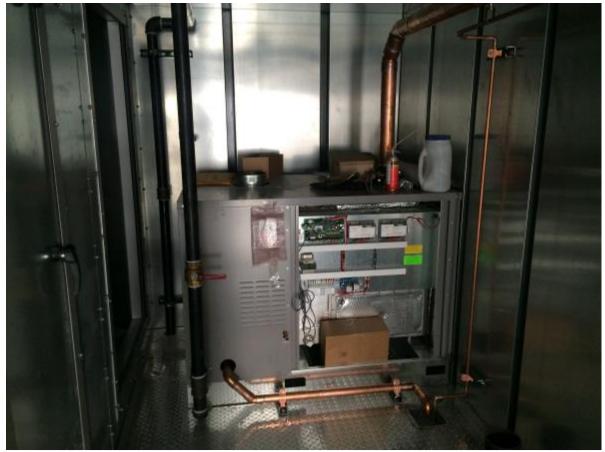

# Plumbing

- Insulating above ceiling on the North end is near complete.
- Piping to VAV's is complete.
- Rough in work for AHU 4 is underway.

Piping for the Humidifier in AHU 4 is underway. (Basin Mechanical)

Soffits on the east side are complete with sheetrock. (Empire Lath and Plaster)

Soffits in the core (skylight) are complete. Finishing is underway. (Empire Lath and Plaster)