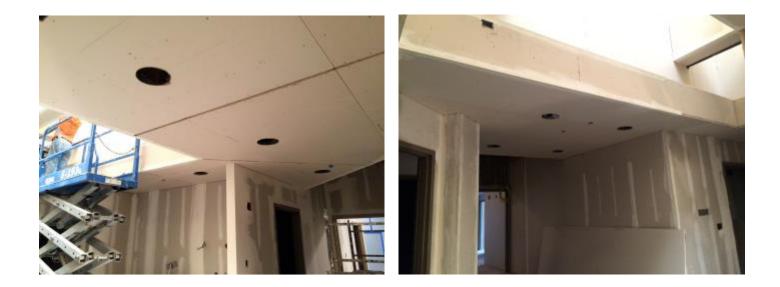

# Site and Material Prep:

- The soffits in the corridor on the North and East end are complete with sheetrock.
- Sheetrock is near complete on the East end.
- Tape and finishing of walls on the West end is complete.
- Tape and finishing of walls on the North end is complete.
- Tape and finishing of the Core is underway.
- Sheetrock is complete in the Core.
- Tile is complete on the West end.
- Tile is underway on the North end.
- Painting 1<sup>st</sup> coat underway on the West end.
- Flooring prep and VCT is underway on both the North and West end.

Piping for the Humidifier in AHU 4 is underway. (Basin Mechanical)

Soffits on the east side are complete with sheetrock. (Empire Lath and Plaster)

Soffits in the core (skylight) are complete. Finishing is underway. (Empire Lath and Plaster)