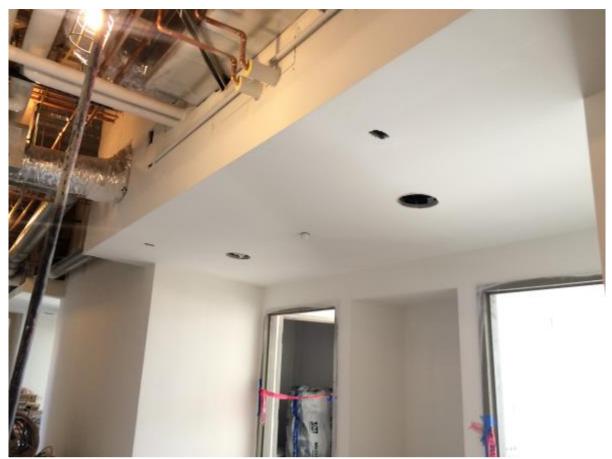

# Site and Material Prep:

- The soffits in the corridor on the North and East end are complete with sheetrock.
- Sheetrock is near complete on the East end.
- Tape and finishing of walls on the West end is complete.
- Tape and finishing of walls on the North end is complete.
- Tape and finishing of the Core is underway.
- Sheetrock is complete in the Core.
- Tile is complete on the West end.
- Tile is underway on the North end.
- Painting 1<sup>st</sup> coat underway on the West end.
- Flooring prep and VCT is underway on both the North and West end.

# **Fire Protection**

• Fire sprinkler heads are installed in all hard lids and soffits.