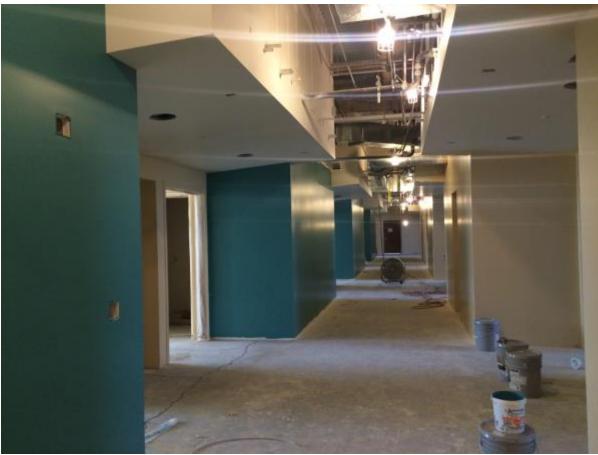

# Site and Material Prep:

- The soffits in the corridor on the North and East end are complete with sheetrock.
- Sheetrock is near complete on the East end.
- Tape and finishing of walls on the West end is complete.
- Tape and finishing of walls on the North end is complete.
- Tape and finishing of the Core is underway.
- Sheetrock is complete in the Core.
- Tile is complete on the West end.
- Tile is underway on the North end.
- Painting 1<sup>st</sup> coat underway on the West end.
- Flooring prep and VCT is underway on both the North and West end.

# **Electrical:**

- Reading light fixtures are complete on the East end.
- Wire is being pulled in all areas.
- Rough-in electrical for lighting is ongoing.
- Rough in for VFD's in AHU 4 is underway.