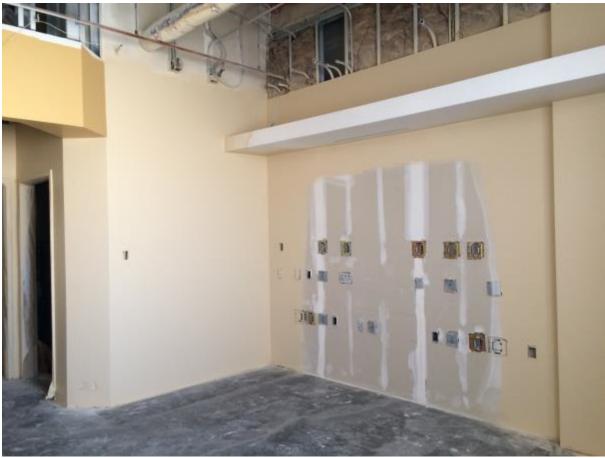

# **Electrical:**

- Reading light fixtures are complete on the East end.
- Wire is being pulled in all areas.
- Rough-in electrical for lighting is ongoing.
- Rough in for VFD's in AHU 4 is underway.

Piping for the Humidifier in AHU 4 is underway. (Basin Mechanical)

Soffits on the east side are complete with sheetrock. (Empire Lath and Plaster)

Soffits in the core (skylight) are complete. Finishing is underway. (Empire Lath and Plaster)