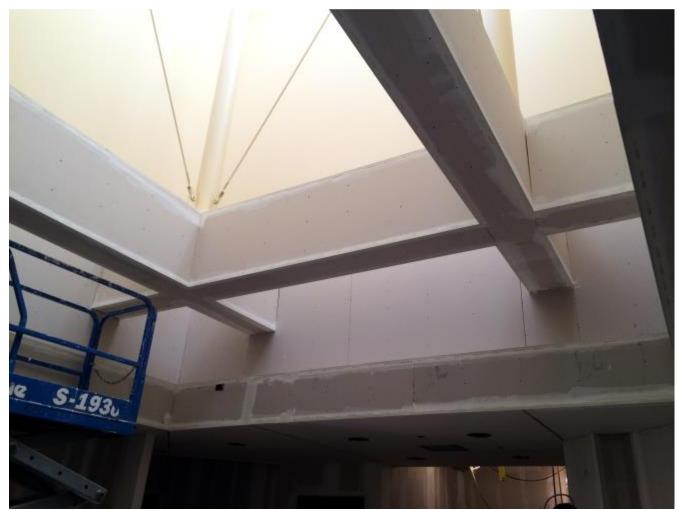

Piping for the Humidifier in AHU 4 is underway. (Basin Mechanical)

Soffits on the east side are complete with sheetrock. (Empire Lath and Plaster)

Soffits in the core (skylight) are complete. Finishing is underway. (Empire Lath and Plaster)