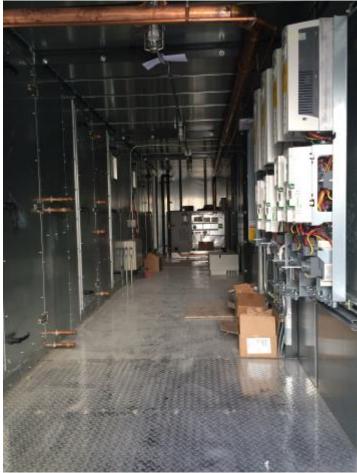

# **Electrical:**

- Reading light fixtures are complete on the East end.
- Wire is being pulled in all areas.
- Rough-in electrical for lighting is ongoing.
- Rough in for VFD's in AHU 4 is underway.

# **Upcoming Activities**

- Ceiling grid to begin on the West end.
- Millwork arrives Nov. 3<sup>rd</sup>.
- Painting of North end

AHU 4 rough in is underway. (Basin Mechanical/Yellowstone Electric)

VFD's are mounted and piping is underway in AHU 4. (Yellowstone Electric)