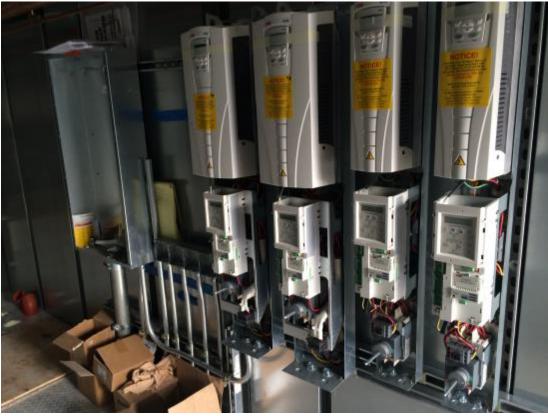

# **Electrical:**

- Reading light fixtures are complete on the East end.
- Wire is being pulled in all areas.
- Rough-in electrical for lighting is ongoing.
- Rough in for VFD's in AHU 4 is underway.

# **Upcoming Activities**

- Ceiling grid to begin on the West end.
- Millwork arrives Nov. 3<sup>rd</sup>.
- Painting of North end

AHU 4 rough in is underway. (Basin Mechanical/Yellowstone Electric)

VFD's are mounted and piping is underway in AHU 4. (Yellowstone Electric)