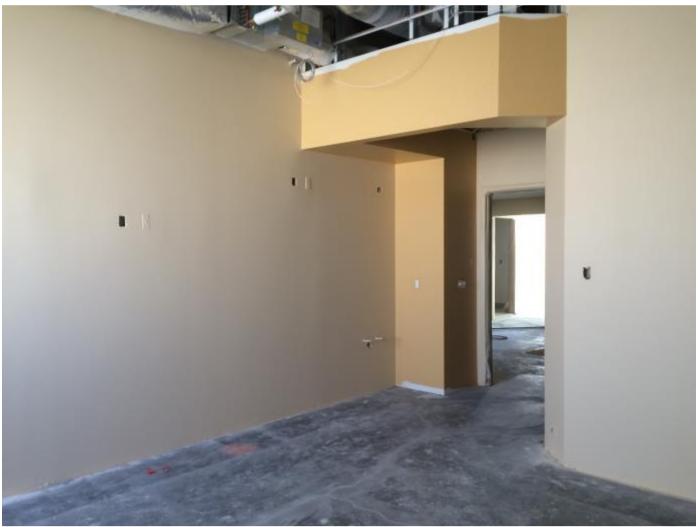

 $1^{st}$  coat of paint in patient room. (Excel Painting)

 $\mathbf{1}^{st}$  coat of paint in patient room head wall. (Excel Painting)

 $1^{st}$  coat of paint and accent walls in the West wing. (Excel Painting)